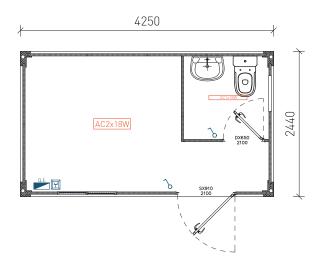

1 Differential 25A/30mA, 1 breaker 10A + 2 of 16A (with AC + 1 circuit breaker 16A).

Monophase and surface mounted socket (according to drawing).

Surface mount (according to drawing).

Simple washbasin; toilet; armor 2x18W