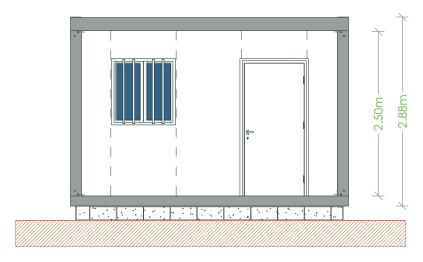

## Main Elevation

Width (Ext.)

Height (Int.)

Windows

Doors

Panel

Pavement type

Pavement covering

Coverage

Coverage isolation

Electrical board

Sockets

Switch WC 2440mm.

2500mm (Option 3000mm).

Sliding lacquered white aluminium windows, 1000x1045mm, with gratings and anti-mosquito net.

Lacquered white steel isolated doors, 40 mm thick (according to drawing).

Sandwich 1000mm; thickness 40mm; shaped.

Base: Galvanized structure with locking in omegas. Floor in MGO.

Vinyl screen.

Galvanized profiled plate. False ceiling consisting of 30 mm sandwich panel.

Rock wool with vapor barrier, 60mm thick.